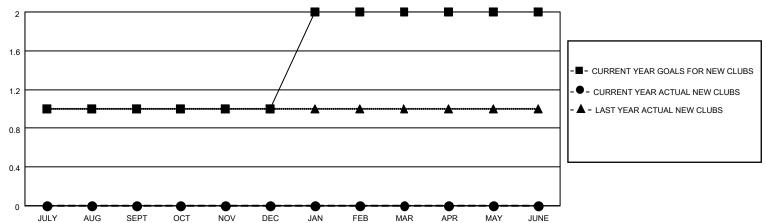

## District 14 G

| Clubs                 |               |           |               | Members               |                        |                         |                                                    |
|-----------------------|---------------|-----------|---------------|-----------------------|------------------------|-------------------------|----------------------------------------------------|
| RESULTS FOR 2022-2023 |               |           |               | RESULTS FOR 2022-2023 |                        |                         |                                                    |
| QUARTER               | NEW CLUB GOAL | NEW CLUBS | DROPPED CLUBS | QUARTER MEME          | BER GROWTH NET<br>GOAL | MEMBER GROWTH<br>ACTUAL | DROPPED<br>MEMBERS ACTUAL<br>(including transfers) |
| JULY/AUG/SEPT         | 1             | 0         | 1             | JULY/AUG/SEPT         | 20                     | 25                      | 35                                                 |
| OCT/NOV/DEC           | 0             | 0         | 0             | OCT/NOV/DEC           | 20                     | 11                      | 42                                                 |
| JAN/FEB/MAR           | 1             | 0         | 0             | JAN/FEB/MAR           | 20                     | 56                      | 25                                                 |
| APR/MAY/JUNE          | 0             | 0         | 0             | APR/MAY/JUNE          | 20                     | 12                      | 11                                                 |