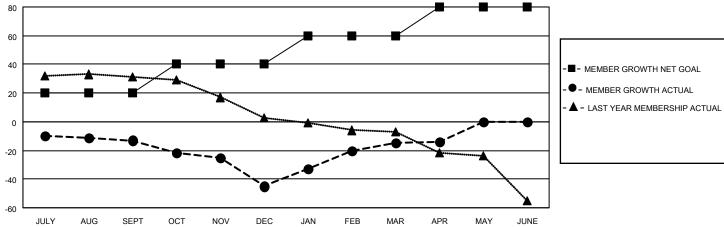

## District 14 G

| Clubs                 |               |           |               | Members               |                        |                         |                                                    |
|-----------------------|---------------|-----------|---------------|-----------------------|------------------------|-------------------------|----------------------------------------------------|
| RESULTS FOR 2022-2023 |               |           |               | RESULTS FOR 2022-2023 |                        |                         |                                                    |
| QUARTER               | NEW CLUB GOAL | NEW CLUBS | DROPPED CLUBS | QUARTER MEME          | BER GROWTH NET<br>GOAL | MEMBER GROWTH<br>ACTUAL | DROPPED<br>MEMBERS ACTUAL<br>(including transfers) |
| JULY/AUG/SEPT         | 1             | 0         | 1             | JULY/AUG/SEPT         | 20                     | 25                      | 35                                                 |
| OCT/NOV/DEC           | 0             | 0         | 0             | OCT/NOV/DEC           | 20                     | 11                      | 42                                                 |
| JAN/FEB/MAR           | 1             | 0         | 0             | JAN/FEB/MAR           | 20                     | 56                      | 25                                                 |
| APR/MAY/JUNE          | 0             | 0         | 0             | APR/MAY/JUNE          | 20                     | 12                      | 11                                                 |